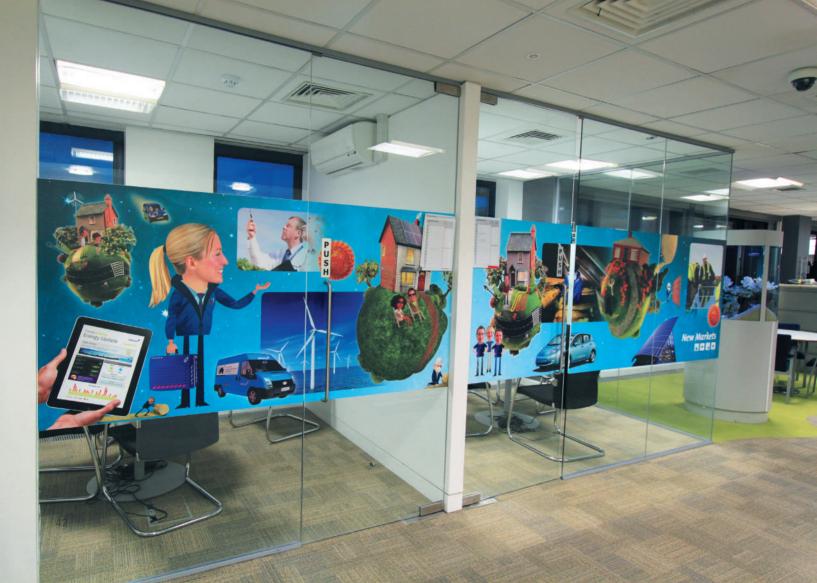

## BRAND YOUR WALLS

Your walls provide the biggest canvas in your rooms. And big spaces can have big impact.

\*\*\*\*\*\*\*\*

Use your walls to explain your story, your journey and your brand. To visitors, to clients and to your team. Create an immersive experience and make your space more engaging.

## Cover entire walls with vinyl self-adhesive graphics.

Want to live underwater? Done. Feel like you're in a forest? Go for it. Roam with the buffalos? Bet they stink. The options are limitless. One thing's for certain, your space will be inspirational. Vinyl has very high tack, for permanent installation. Printed with light-stable inks, it's intended for long term use and we matt laminate it to make it wipe-clean.

Installation is best done by a professional decorator. Ask about our 'brick vinyl' which can be fitted straight onto breeze block walls.

IGWVI