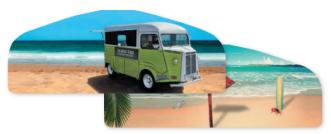

## PICK A THEME, ANY THEME

Folk see these booths. They fall in love with them. And they ask us "what would you do if you were me?"

Well, we've designed loads of them. Here are a few ideas to get your creative juices flowing. Anything you see here can be used as it is, or we can discretely weave your logo into the design.

Each booth has an inside and outside – make the most of both sides.

Don't see one which suits your brand? Ask us – we're stacked with ideas.

A BALLOONS (for Embrace C booth)

C WILD WEST (for Embrace C booth)

**BEACH TRUCK** (for Embrace U booth)

G LOG CABIN (for Huddle booth)

**TROPICAL** (for Snuggle booth)

H ORANGERY (for Embrace U booth)

**SPACESHIP** (for Snuggle booth)