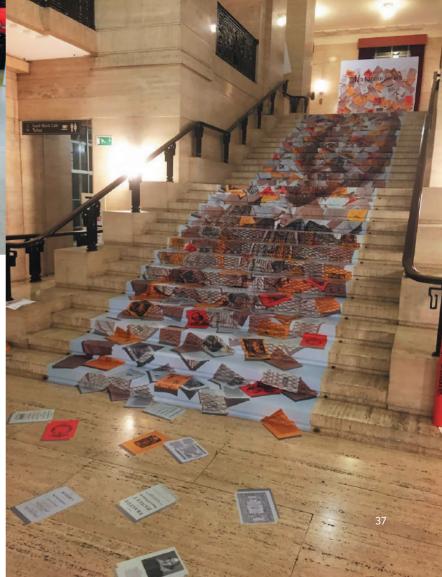

#### STEP ON IT, STEP IT UP

You've got the picture by now. Just about any surface can be branded.

Why use floor graphics? They're neat for navigation. Guide people in the right direction.

Simple rectangles are the lowest price, but it really doesn't cost much more to make a simple shape.

#### PUT YOUR PEDAL TO THE VINYL

Our self-adhesive floor vinyl is suitable for hard floors or carpet. Just peel and apply vinyl directly to the surface.

It depends how much traffic your space has, but the graphic should last for a few months with regular footfall. To increase longevity, we add a non-slip laminate to protect the surface.

Rectangles IGFVI

Shaped graphics IGFVIS

WIPE YOUR FEET, ROY!

Customise your entrance. Print your logo or welcome message on a floor Logo Mat.

Immediately put people in the right frame of mind by printing an unexpected message. We particularly like "nice shoes" and "that colour really suits you".

Choose from 15 standard sizes, starting at 60cm x 85cm right up to 2 x 3m. They're guaranteed for 5 years and are fully washable. Mat is 100% nylon for high absorption. Rubber backing suits both carpets and hard floors. They're finished with a premium rubber Nitrole border to maximise durability.