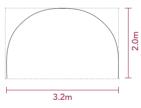

# BE A STORYTELLER

**SNUGGLE** This cosy booth is 1.8m high at the back with a compact 2.0 x 2.4m footprint. Pop beanbags on the floor and make a storytelling or briefing space. Both the inside and outside can be customised entirely in your brand FDSWELFC