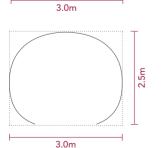

2.0m

B EMBRACE C 3m wide by 2.5m deep, curves right round on both sides to form a hi-backed shape. Accentuate with furniture in the same style – it's amazing what you can find second hand FDSPREFC