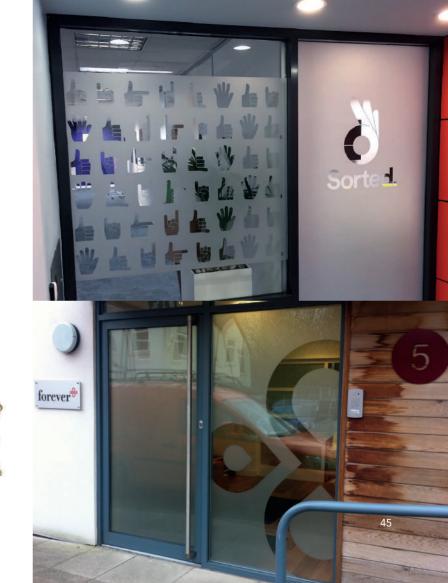

# JECAL THE WINDOWS WITH WORDS OF GLORY

It's easy to brand your glass doors, interior partitions and windows. There are a few ways of doing it.

Letter and logo decals are printed in colour, sticky side up. Then we overlay a white backing. And then cut them to shape.

Perfect for logos, telephone numbers and words. Apply the sticky side to the glass and the cut-out bits will be see-through.

absolutely fabulous THE NEW ABSOLUTE GALLERY 10000000 www.heylittlecupcake.co.u III MARKA ALL 1-122 **PERSONAL** 1022101

#### ETCH ME, FROST ME, ANY WAY YOU WANT ME

Frosted or etched windows are delightfully elegant. They look like your windows have been sandblasted. Particularly pleasant and understated for period properties.

Like decals, choose the areas you want to be cut-out. Either create a solid block, with cut-out words and logos. Or just design individual words and letters which will look like they've been etched into the glass.