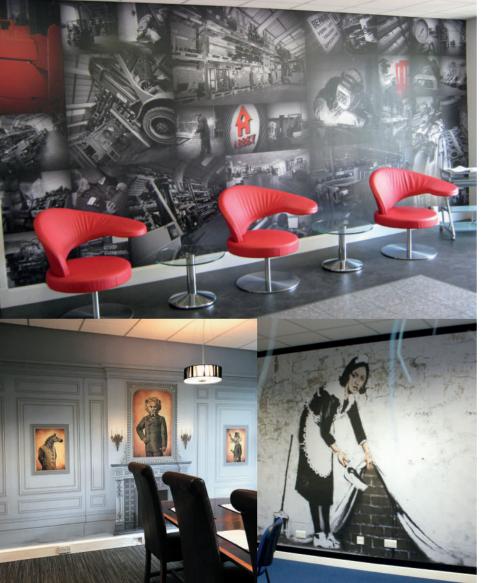

## BRAND YOUR WALLS

Your walls provide the biggest canvas in your rooms. And big spaces can have big impact.

\*\*\*\*\*\*\*\*

Use your walls to explain your story, your journey and your brand. To visitors, to clients and to your team. Create an immersive experience and make your space more engaging.

## Cover entire walls with vinyl self-adhesive graphics.

Want to live underwater? Done. Feel like you're in a forest? Go for it. Roam with the buffalos? Bet they stink. The options are limitless. One thing's for certain, your space will be inspirational. Vinyl has very high tack, for permanent installation. Printed with light-stable inks, it's intended for long term use and we matt laminate it to make it wipe-clean.