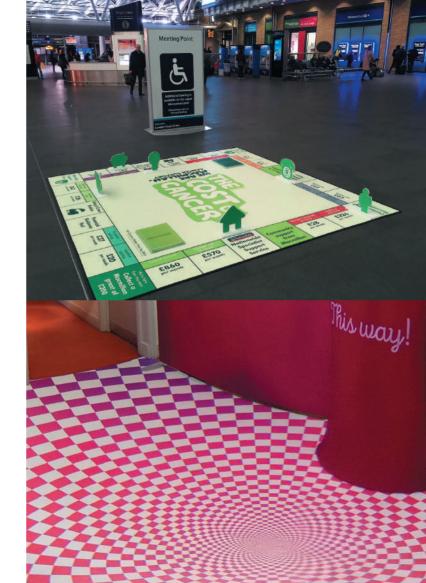

#### STEP ON IT, STEP IT UP

You've got the picture by now. Just about any surface can be branded.

Why use floor graphics? They're neat for navigation. Guide people in the right direction.

Simple rectangles are the lowest price, but it really doesn't cost much more to make a simple shape.

#### PUT YOUR PEDAL TO THE VINYL

Our self-adhesive floor vinyl is suitable for hard floors or carpet. Just peel and apply vinyl directly to the surface.

It depends how much traffic your space has, but the graphic should last for a few months with regular footfall. To increase longevity, we add a non-slip laminate to protect the surface.

Rectangles IGFVI

Shaped graphics IGFVIS

WIPE YOUR FEET, ROY!

Customise your entrance. Print your logo or welcome message on a floor Logo Mat.

Immediately put people in the right frame of mind by printing an unexpected message. We particularly like "nice shoes" and "that colour really suits you".