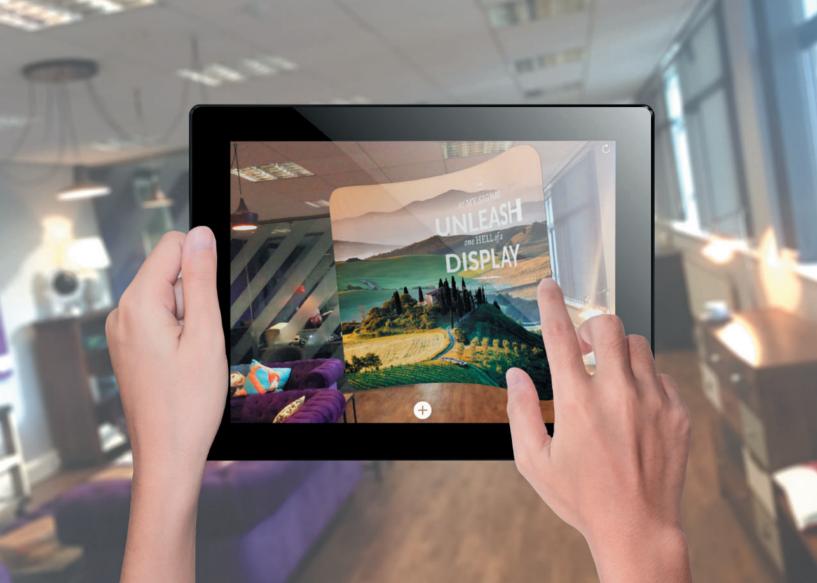

# TRY DISPLAYS IN YOUR ROOM in glorious augmented reality

### BeholdAR, our augmented reality app for iPad and iPhone brings fabric displays to life.

Point your camera at your floor, choose a display model and place it into your room. Use your fingers to position it, then walk round the display to see how it would fit in your space. You won't believe that it's not actually there.

BeholdAR is available free from The App Store. You just need iOS 11.0 or later, an iPhone 6 or newer or recent iPad (see right). Selected display ranges only.

www.beholdar.com