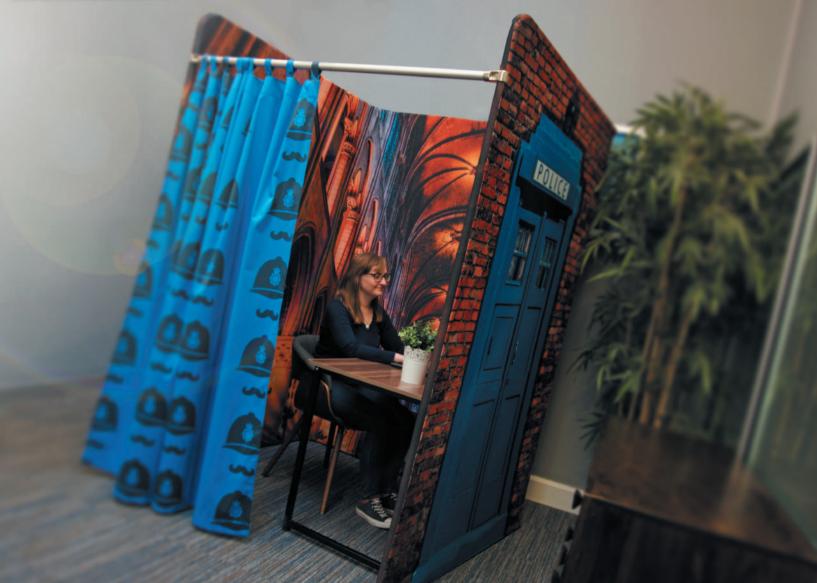

#### These Modesto booths are multi-purpose.

Use them as private webex booths, intimate meeting rooms, polling stations or changing cubicles.

Closed on three sides, with an optional sliding curtain on the front. These look best if you design the curtain to accent the main design, rather than trying to make a continuous graphic.

Like all our booths, inside is a lightweight frame. Clip together, stretch on the fabric graphic, attach the curtain rail and it's up.