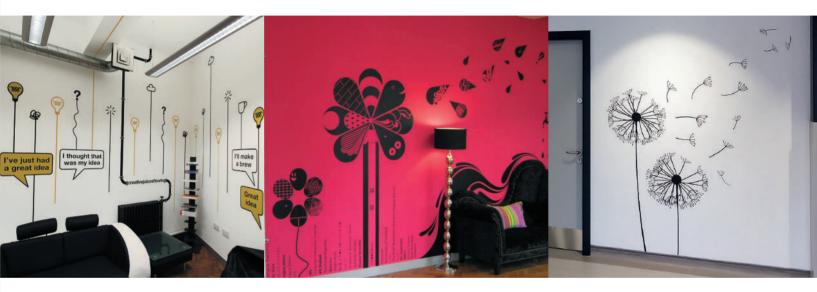

## VINYL, VINYL ON THE WALL

## Cover entire walls with vinyl self-adhesive graphics.

Want to live underwater? Done. Feel like you're in a forest? Go for it. Roam with the buffalos? Bet they stink. The options are limitless. One thing's for certain, your space will be inspirational. Vinyl has very high tack, for permanent installation. Printed with light-stable inks, it's intended for long term use and we matt laminate it to make it wipe-clean.

Installation is best done by a professional decorator. Ask about our 'brick vinyl' which can be fitted straight onto breeze block walls.

IGWVI

# SAY IT WITH VINYL LETTERS

#### You don't have to cover entire walls.

With our cut-out vinyl, design words, logos and shapes and then stick them to the walls. Your wall will show through the cut-out bits. Leaving that perfect paint colour you picked out to show through. To apply, peel off the backing. The self-adhesive pieces can be stuck to most flat walls, either inside or outside.

Don't stop at walls – stick these on doors, lifts and cabinets too.

IGWVIS