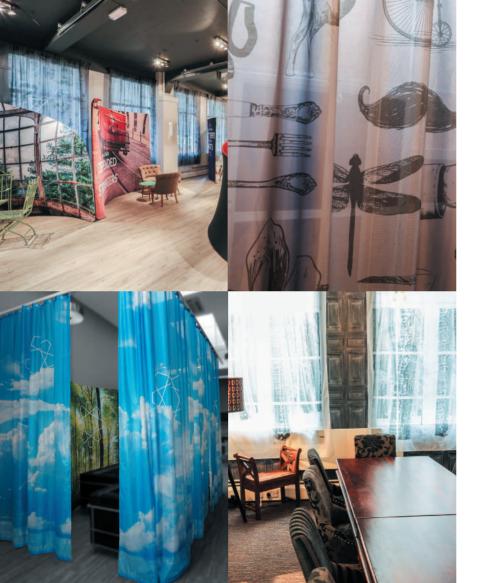

## TO HANG WITH THIS

You don't even need a frame to create a partition. Use a curtain rail and suspend lengths of fabric to make translucent curtains.

Flag material is really low cost and has a nice see-through effect. Available in virtually any length in widths of up to 2.9m, perfect for period properties or big windows. Create some privacy from the outside world and use it to hide ugly windows.

Available unfinished as standard, or optionally hemmed with eyelets to hang from curtain hooks.

FDASFLAR