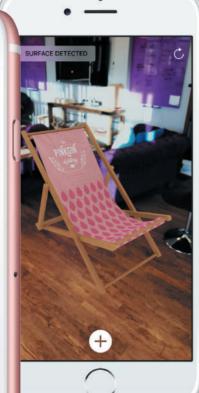

# TRY DISPLAYS IN YOUR ROOM in glorious augmented reality

### BeholdAR, our augmented reality app for iPad and iPhone brings fabric displays to life.

Point your camera at your floor, choose a display model and place it into your room. Use your fingers to position it, then walk round the display to see how it would fit in your space. You won't believe that it's not actually there.

BeholdAR is available free from The App Store. You just need iOS 11.0 or later, an iPhone 6 or newer or recent iPad (see right). Selected display ranges only.

www.beholdar.com