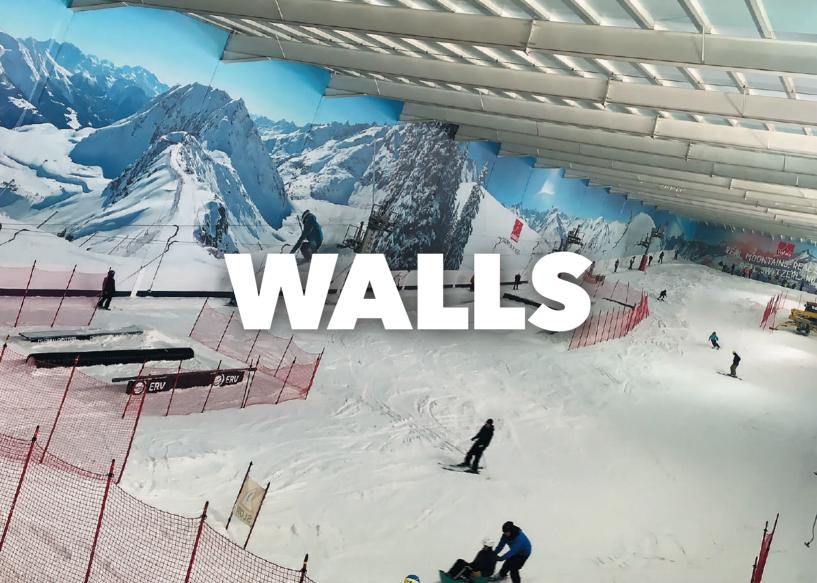

# **WALLS**

VINYL WALLPAPER ACRYLIC DISPLAYS

## BRAND YOUR WALLS

Your walls provide the biggest canvas in your rooms. And big spaces can have big impact.

\*\*\*\*\*\*\*\*

Use your walls to explain your story, your journey and your brand. To visitors, to clients and to your team. Create an immersive experience and make your space more engaging.

## Cover entire walls with vinyl self-adhesive graphics.

Want to live underwater? Done. Feel like you're in a forest? Go for it. Roam with the buffalos? Bet they stink. The options are limitless. One thing's for certain, your space will be inspirational. Vinyl has very high tack, for permanent installation. Printed with light-stable inks, it's intended for long term use and we matt laminate it to make it wipe-clean.