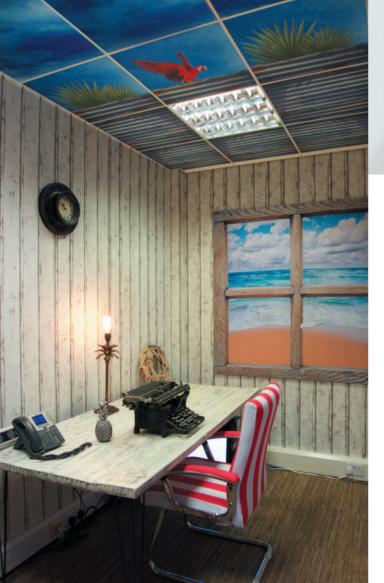

## RAISE THE ROOF

Why live with boring ceiling tiles? Now it's possible to brand your roof. We print directly onto standard suspended ceiling tiles.

Each tile is 595x595mm which fits into a regular 600x600mm grid. Measure your tiles before you start, to make sure you've not got some weird size.

Either print multiple copies of the same design, or go full hog and have every tile with a different design. Tiles can be cut to size by a grown-up who's good at DIY.

Do your full roof or replace those individual stained tiles with a scattering of your logo.