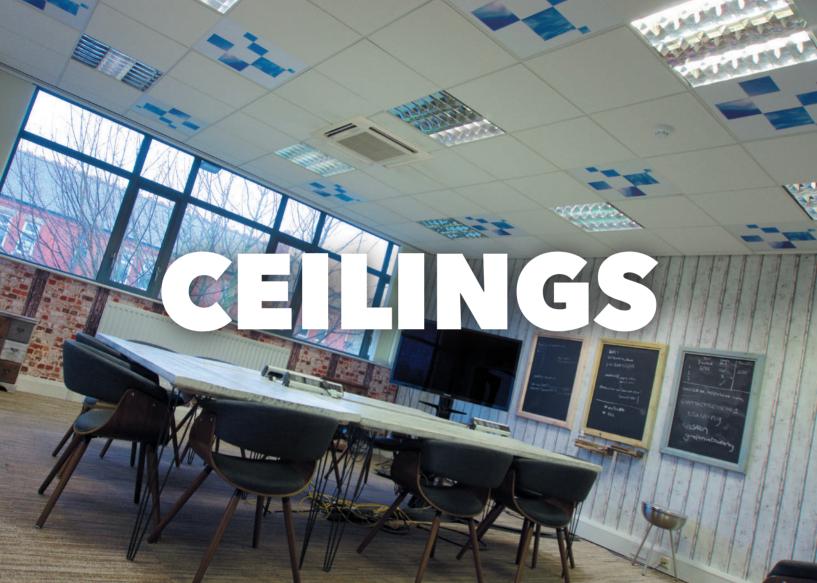

## RAISE THE ROOF

Why live with boring ceiling tiles? Now it's possible to brand your roof. We print directly onto standard suspended ceiling tiles.

Each tile is 595x595mm which fits into a regular 600x600mm grid. Measure your tiles before you start, to make sure you've not got some weird size.

Either print multiple copies of the same design, or go full hog and have every tile with a different design. Tiles can be cut to size by a grown-up who's good at DIY.

Do your full roof or replace those individual stained tiles with a scattering of your logo.

Box of 10 IGCEIL