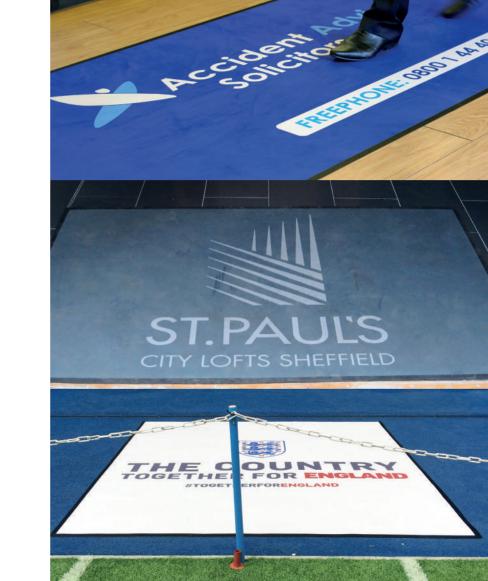

Rectangles IGFVI

Shaped graphics IGFVIS

WIPE YOUR FEET, ROY!

Customise your entrance. Print your logo or welcome message on a floor Logo Mat.

Immediately put people in the right frame of mind by printing an unexpected message. We particularly like "nice shoes" and "that colour really suits you".

Choose from 15 standard sizes, starting at 60cm x 85cm right up to 2 x 3m. They're guaranteed for 5 years and are fully washable. Mat is 100% nylon for high absorption. Rubber backing suits both carpets and hard floors. They're finished with a premium rubber Nitrole border to maximise durability.