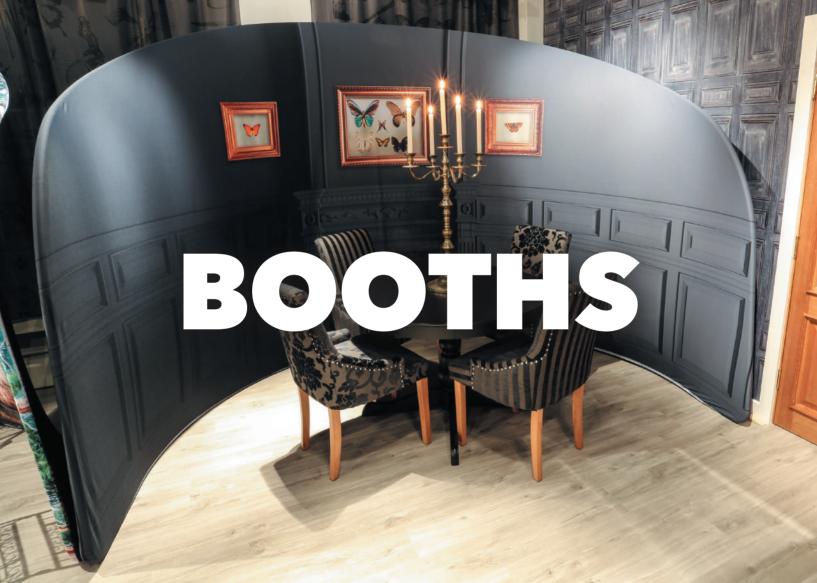

# **BOOTHS** 22-33

M

MEETING ROOMS WEBEX ROOMS CHANGING ROOMS

271

### These booths are dual purpose. They make cosy meeting areas and double-up as backdrops for exhibitions.

Inside each is an aluminium skeleton. It clips together in under ten minutes. Then slide the enormous fabric cover over and zip it up. The whole thing collapses into a carry bag which fits easily in your car boot.

Use both sides of the booth. Let your imagination go wild. They look best when you treat the outside as the external view and then something different inside. Think castle wall, spaceship or bunker on the outside. Then make the interior feel like you've stepped into a cosy space.

There's serious purpose to this frivolity. It encourages creative thinking and sparks imagination.

Some of our favourites are on pages 32-33 but we really can print anything you can think of. Even that. Saucy you!