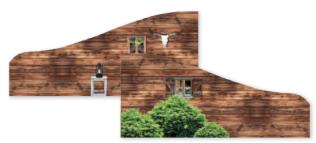

## NOT A SLIPPERY SLOPE

- A HUDDLE Has an interesting sloped shape which rises from left 1.25m to be 2.3m high on the right FDSBEIFC
- Pop in a couple of KOLA cubes and make an informal meeting space - see page 49

# BE A STORYTELLER

**SNUGGLE** This cosy booth is 1.8m high at the back with a compact 2.0 x 2.4m footprint. Pop beanbags on the floor and make a storytelling or briefing space. Both the inside and outside can be customised entirely in your brand FDSWELFC