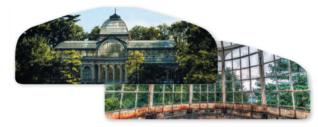

## BRAND YOUR WALLS

Your walls provide the biggest canvas in your rooms. And big spaces can have big impact.

\*\*\*\*\*\*\*\*

Use your walls to explain your story, your journey and your brand. To visitors, to clients and to your team. Create an immersive experience and make your space more engaging.

## Cover entire walls with vinyl self-adhesive graphics.

Want to live underwater? Done. Feel like you're in a forest? Go for it. Roam with the buffalos? Bet they stink. The options are limitless. One thing's for certain, your space will be inspirational. Vinyl has very high tack, for permanent installation. Printed with light-stable inks, it's intended for long term use and we matt laminate it to make it wipe-clean.