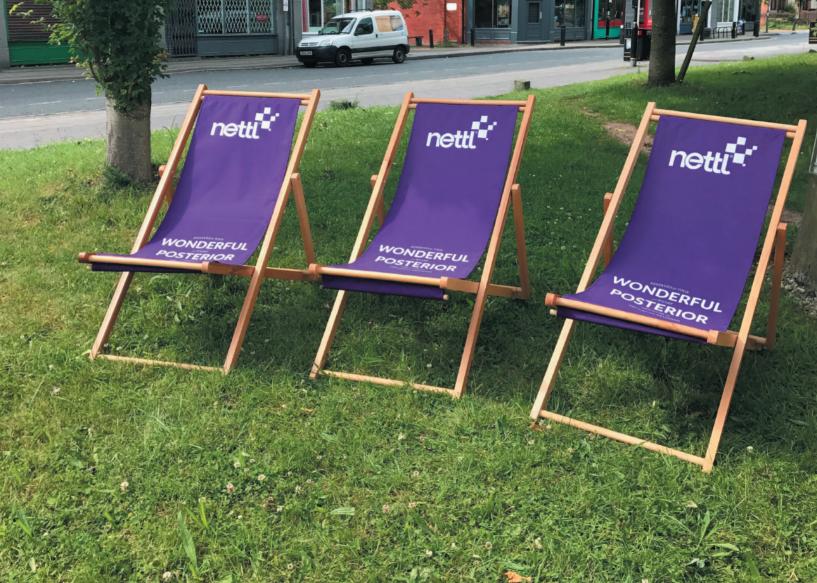

### SIT DOWN, OH SIT DOWN

Create comfy seating areas for guests and customers to encourage them to stick around for longer. Branded beanbags, cubes, and deckchairs look great all grouped together to make an informal chill out zone.

- KOLA MAX A comfortable high density foam cube for informal meetings FDSB0SFC
- **B** KOLA LITE Low cost, personalised stools are great for creating an audience area at your event FDSDUIFC
- **C** THE ISLAND Create comfy seating chill-out areas with these massive beanbags FDSBALFC
- D BONDI Branded deckchairs are ace for indoor and outdoor use. Use to create relaxing chill-out areas FDSWAIFC
- **GOLIATH** Create an Instagrammable centrepiece for your event with a giant deckchair FDSBLAFC