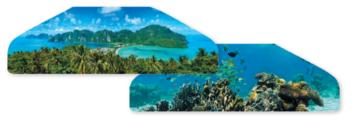

## PICK A THEME, ANY THEME

Folk see these booths. They fall in love with them. And they ask us "what would you do if you were me?"

Well, we've designed loads of them. Here are a few ideas to get your creative juices flowing. Anything you see here can be used as it is, or we can discretely weave your logo into the design.

Each booth has an inside and outside – make the most of both sides.

Don't see one which suits your brand? Ask us – we're stacked with ideas.

A BALLOONS (for Embrace C booth)

C WILD WEST (for Embrace C booth)

**BEACH TRUCK** (for Embrace U booth)

G LOG CABIN (for Huddle booth)

**TROPICAL** (for Snuggle booth)

H ORANGERY (for Embrace U booth)

**SPACESHIP** (for Snuggle booth)