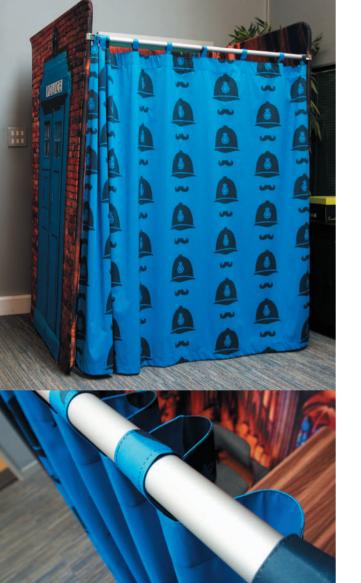

#### These Modesto booths are multi-purpose.

Use them as private webex booths, intimate meeting rooms, polling stations or changing cubicles.

Closed on three sides, with an optional sliding curtain on the front. These look best if you design the curtain to accent the main design, rather than trying to make a continuous graphic.

Like all our booths, inside is a lightweight frame. Clip together, stretch on the fabric graphic, attach the curtain rail and it's up.

#### MODESTO FDSVATFC

1.5m