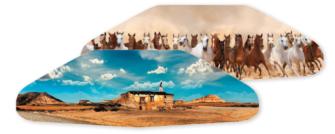

## PICK A THEME, ANY THEME

Folk see these booths. They fall in love with them. And they ask us "what would you do if you were me?"

Well, we've designed loads of them. Here are a few ideas to get your creative juices flowing. Anything you see here can be used as it is, or we can discretely weave your logo into the design.

Each booth has an inside and outside – make the most of both sides.

Don't see one which suits your brand? Ask us – we're stacked with ideas.

A BALLOONS (for Embrace C booth)

C WILD WEST (for Embrace C booth)

**BEACH TRUCK** (for Embrace U booth)

G LOG CABIN (for Huddle booth)

**TROPICAL** (for Snuggle booth)

H ORANGERY (for Embrace U booth)

**SPACESHIP** (for Snuggle booth)