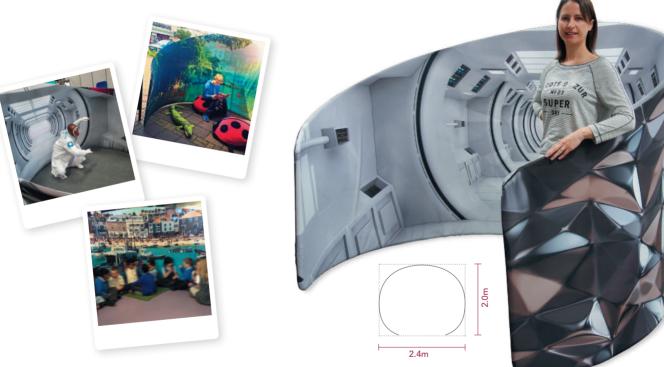

## NOT A SLIPPERY SLOPE

- A HUDDLE Has an interesting sloped shape which rises from left 1.25m to be 2.3m high on the right FDSBEIFC
- Pop in a couple of KOLA cubes and make an informal meeting space - see page 49