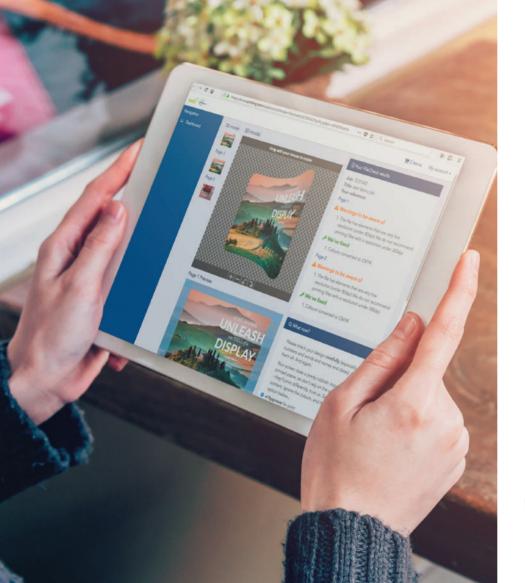

Sometimes it's tricky to imagine just how your artwork will look on a fabric display.

We've developed a cool tool to help. See your artwork as a 3D model. Spin it round, zoom in, flip it and get a better idea of how it will look.