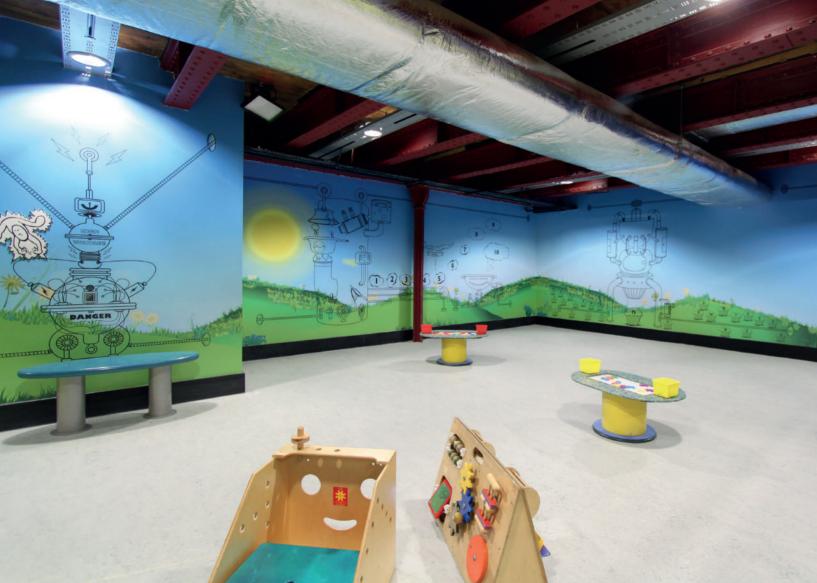

## RAISE THE ROOF

Why live with boring ceiling tiles? Now it's possible to brand your roof. We print directly onto standard suspended ceiling tiles.

Each tile is 595x595mm which fits into a regular 600x600mm grid. Measure your tiles before you start, to make sure you've not got some weird size.

Either print multiple copies of the same design, or go full hog and have every tile with a different design. Tiles can be cut to size by a grown-up who's good at DIY.

Do your full roof or replace those individual stained tiles with a scattering of your logo.

Box of 10 IGCEIL