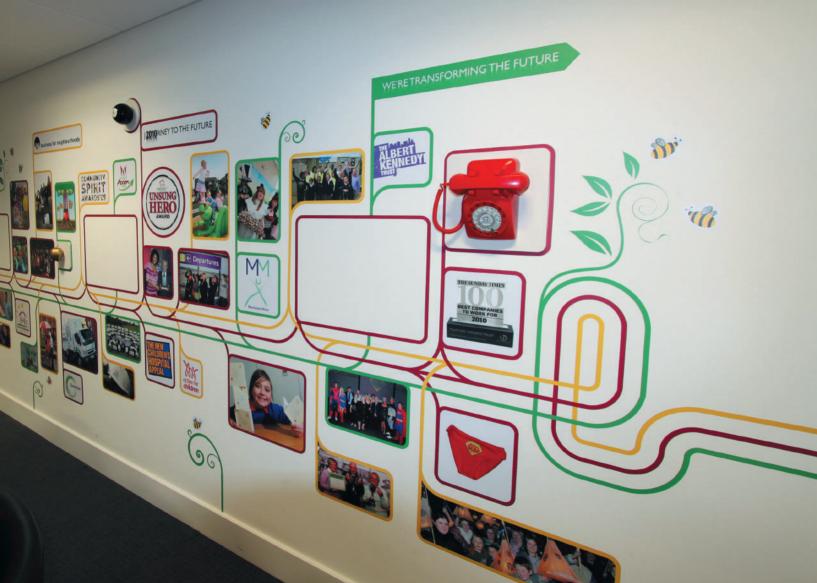

## BRAND YOUR WALLS

Your walls provide the biggest canvas in your rooms. And big spaces can have big impact.

\*\*\*\*\*\*\*\*

Use your walls to explain your story, your journey and your brand. To visitors, to clients and to your team. Create an immersive experience and make your space more engaging.

It makes financial sense. Research has shown that good office design reduces absenteeism and makes people happier.