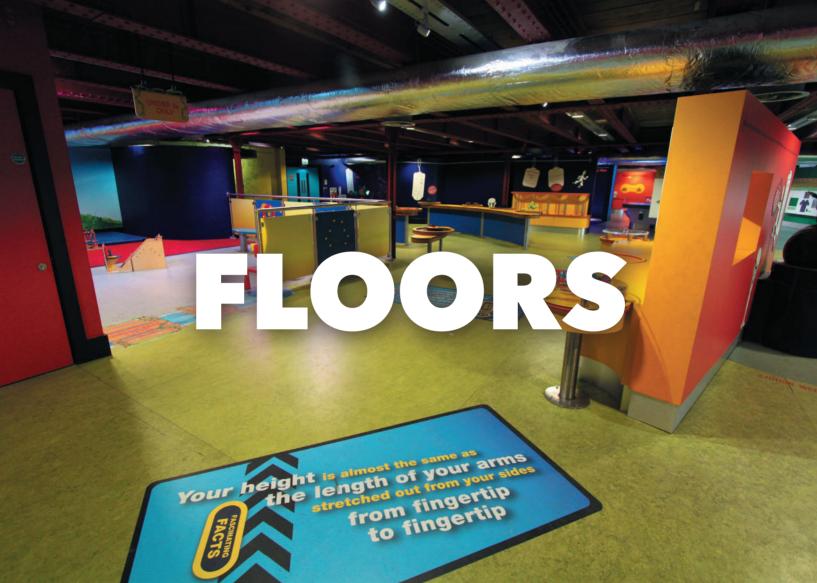

#### STEP ON IT, STEP IT UP

You've got the picture by now. Just about any surface can be branded.

Why use floor graphics? They're neat for navigation. Guide people in the right direction.

Simple rectangles are the lowest price, but it really doesn't cost much more to make a simple shape.

#### PUT YOUR PEDAL TO THE VINYL

Our self-adhesive floor vinyl is suitable for hard floors or carpet. Just peel and apply vinyl directly to the surface.

It depends how much traffic your space has, but the graphic should last for a few months with regular footfall. To increase longevity, we add a non-slip laminate to protect the surface.

Rectangles IGFVI

Shaped graphics IGFVIS

WIPE YOUR FEET, ROY!

Customise your entrance. Print your logo or welcome message on a floor Logo Mat.

Immediately put people in the right frame of mind by printing an unexpected message. We particularly like "nice shoes" and "that colour really suits you".