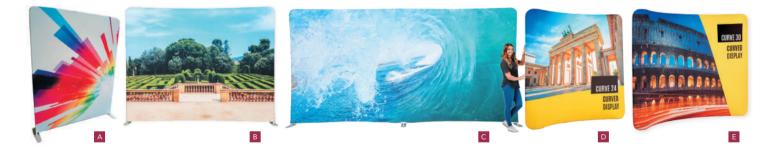

And one more thing. Going to an event? Include your logo on the design and take it with you as a backdrop.

 Eyecatching geometric pattern on this Stage 46 divides the space

С

## DIVIDE AND CONQUER YOUR ROOM

Our Stage and Curve range of fabric displays make great room dividers. Available with double or single sided fabric covers.

- **STAGE 18** 2.3m high by 1.8m wide and a super small footprint FDSCHIFC
- **STAGE 30** 3m wide straight stand with same 2.3m height FDSNYCFC
- **STAGE 46** Our widest display a full 4.6m across FDSSANFC
- **CURVE 24** Guide people towards a different area with gentle 2.5m wide curve FDSBLNFC
- **CURVE 30** Elegant 3m width and 2.3m height looks stunning FDSR0MFC
- **SOUND COVER 15** (Previous page) Hide ugly partitions with acoustic cover FDM15C