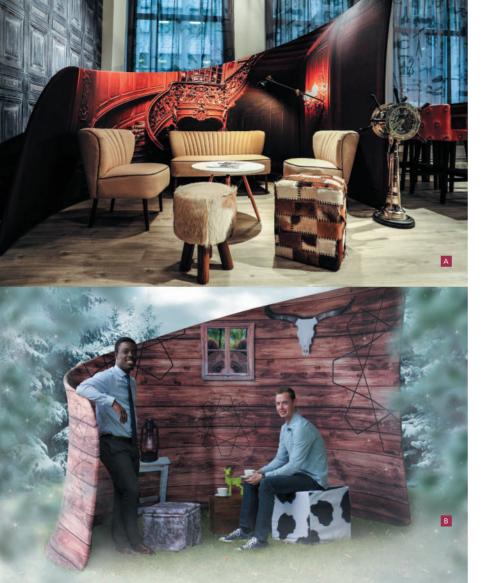

### These booths are dual purpose. They make cosy meeting areas and double-up as backdrops for exhibitions.

Inside each is an aluminium skeleton. It clips together in under ten minutes. Then slide the enormous fabric cover over and zip it up. The whole thing collapses into a carry bag which fits easily in your car boot.

Use both sides of the booth. Let your imagination go wild. They look best when you treat the outside as the external view and then something different inside. Think castle wall, spaceship or bunker on the outside. Then make the interior feel like you've stepped into a cosy space.

There's serious purpose to this frivolity. It encourages creative thinking and sparks imagination.

Some of our favourites are on pages 32-33 but we really can print anything you can think of. Even that. Saucy you!