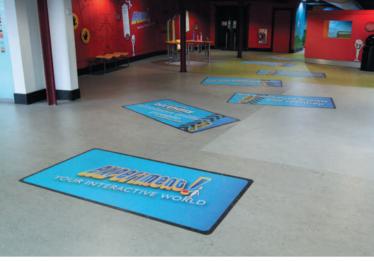

#### STEP ON IT, STEP IT UP

You've got the picture by now. Just about any surface can be branded.

Why use floor graphics? They're neat for navigation. Guide people in the right direction.

Simple rectangles are the lowest price, but it really doesn't cost much more to make a simple shape.

#### PUT YOUR PEDAL TO THE VINYL

Our self-adhesive floor vinyl is suitable for hard floors or carpet. Just peel and apply vinyl directly to the surface.

It depends how much traffic your space has, but the graphic should last for a few months with regular footfall. To increase longevity, we add a non-slip laminate to protect the surface.

Rectangles IGFVI

Shaped graphics IGFVIS

WIPE YOUR FEET, ROY!

Customise your entrance. Print your logo or welcome message on a floor Logo Mat.

Immediately put people in the right frame of mind by printing an unexpected message. We particularly like "nice shoes" and "that colour really suits you".