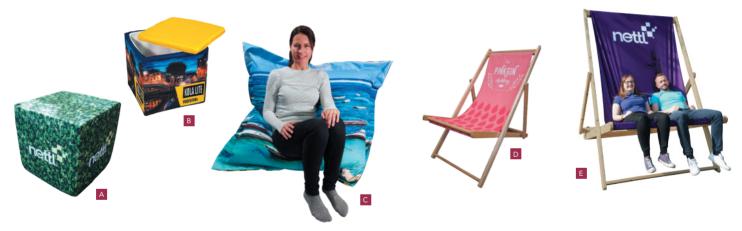

### SIT DOWN, OH SIT DOWN

Create comfy seating areas for guests and customers to encourage them to stick around for longer. Branded beanbags, cubes, and deckchairs look great all grouped together to make an informal chill out zone.

- KOLA MAX A comfortable high density foam cube for informal meetings FDSB0SFC
- **B** KOLA LITE Low cost, personalised stools are great for creating an audience area at your event FDSDUIFC
- **C** THE ISLAND Create comfy seating chill-out areas with these massive beanbags FDSBALFC
- D BONDI Branded deckchairs are ace for indoor and outdoor use. Use to create relaxing chill-out areas FDSWAIFC
- **GOLIATH** Create an Instagrammable centrepiece for your event with a giant deckchair FDSBLAFC