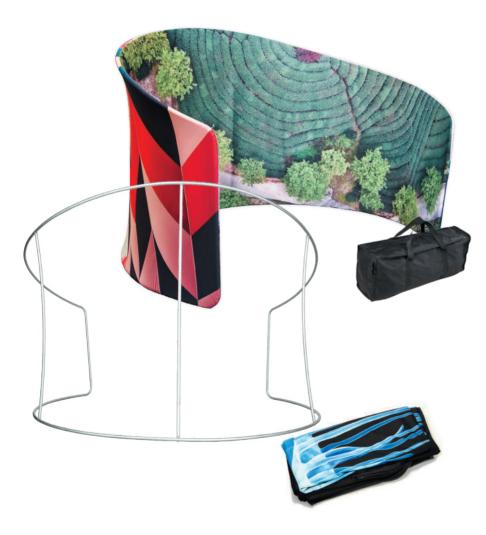

### These booths are dual purpose. They make cosy meeting areas and double-up as backdrops for exhibitions.

Inside each is an aluminium skeleton. It clips together in under ten minutes. Then slide the enormous fabric cover over and zip it up. The whole thing collapses into a carry bag which fits easily in your car boot.

Like all our booths, inside is a lightweight frame. Clip together, stretch on the fabric graphic, attach the curtain rail and it's up.