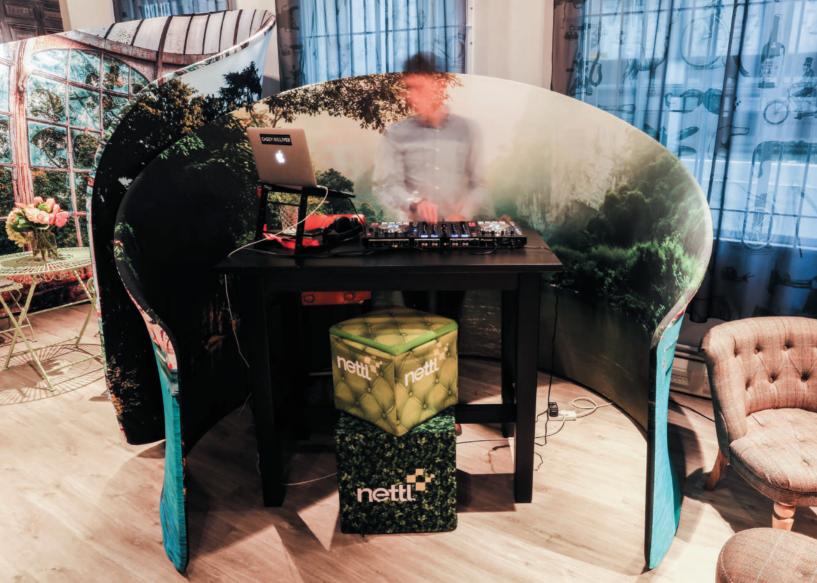

### These booths are dual purpose. They make cosy meeting areas and double-up as backdrops for exhibitions.

Inside each is an aluminium skeleton. It clips together in under ten minutes. Then slide the enormous fabric cover over and zip it up. The whole thing collapses into a carry bag which fits easily in your car boot.

Use both sides of the booth. Let your imagination go wild. They look best when you treat the outside as the external view and then something different inside. Think castle wall, spaceship or bunker on the outside. Then make the interior feel like you've stepped into a cosy space.

There's serious purpose to this frivolity. It encourages creative thinking and sparks imagination.

Some of our favourites are on pages 32-33 but we really can print anything you can think of. Even that. Saucy you!